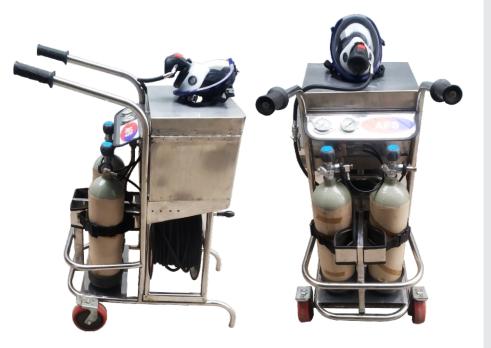

## BREATHING APPARATUS CUM WATERMIST CAF SYSTEM (Make-AFS)

- Hose Length- 50 Meter
- Steel Cylinder- 2 Nos x 6L x 300 bar
- Face Mask as per EN 137
- Safe Working Duration 50 min
- Material of Construction- SS304
- Safe Working Pressure Dashboard
- Ergonomic Design for easy handling