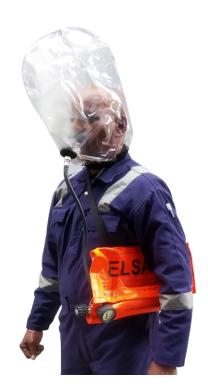

## ELSA (EMEREGENCY LIFE SUPPORT APPARATUS)

## Available in 8 Min /10 Min / 15 Min Duration

- It's a Self Evacuating apparatus from respiratory protection used during emergency escape from smoke, gas and other toxic atmosphere.
- This comes in bag which is easy to carry and use with transparent & in vision hood, elastic neck band and carry pouch.
- This is simple, safe, reliable, designed for easy and swift wearing.

## **Approvals**

- Air Cylinders-Steel & Carbon Composite (PESO Approved)
- Pressure Releasing Valve (BIS & PESO Approved