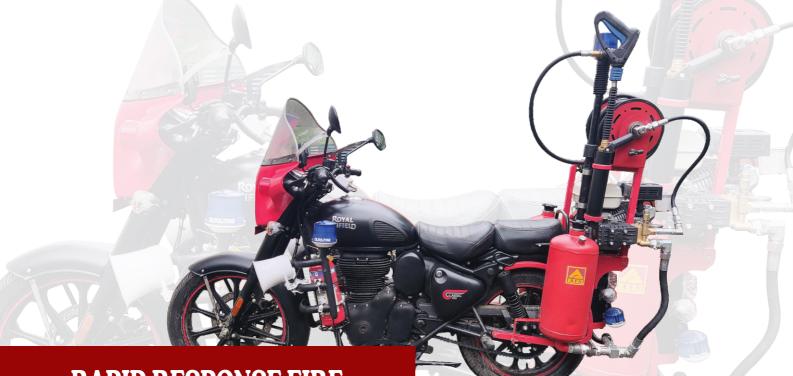

## **RAPID RESPONSE FIRE FIGHTING & EMERGENCY BIKE** (PUMP OPERATED)

## **TECHNICAL SPECIFICATIONS**

| TECHNOLOGY                     | Water Mist System         |
|--------------------------------|---------------------------|
| ТҮРЕ                           | Breathing Air Pressurized |
| PA SYSTEM                      | Mike with Hooter          |
| ALERT                          | Siren & Beacon            |
| FIRSTAID KIT                   | Yes                       |
| No of CARRIER<br>(RECOMMENDED) | 01                        |
| BIKE<br>(RECOMMENDED)          | Royal Enfield Classic     |
| MOC OF STRUCTURE               | SS 316                    |
| NO OF VESSEL                   | 2x12L                     |
| PUMP TYPE                      | High Pressure Piston Pump |
| PUMP FLOW RATE                 | 8 LPM                     |
| PUMP POWER                     | 5HP (Max)                 |
| PUMP PRESSURE                  | 100 Bar (Max)             |