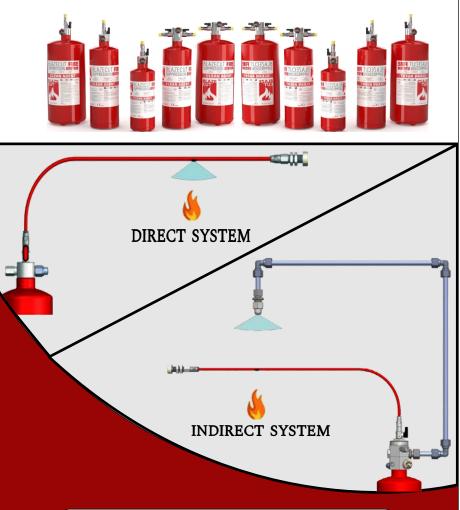

## AUTOMATIC FIRE SUPPRESSION SYSTEM (CYLINDER BASED)

## **SPECIALITIES**

- Heat / Smoke Detectors
- Linear Heat Detection
- Pressure Switch or Pressure Transducer
- Fire Control Panels
- Manual Remote Actuators
- Visual and Audible Signaling Units

## **ADVANTAGES**

- High efficiency of extinguishing agent
- Fully automatic and autonomous
- Independent of electricity
- Fast Detection
- Possibility to manually activate the system
- One system can cover more space
- Harmless to humans and protected devices
- Variety of Additional Components
- Simple Installation and maintenance
- Cost-effective lifevalue