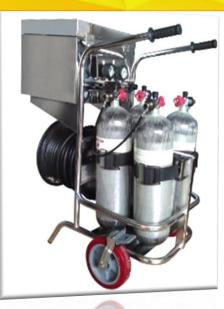

## TROLLEY AIRLINE BREATHING APPARATUS

| S.NO | TYPES  |                      |                |                                                                                                            |               |                 |                                         |  |
|------|--------|----------------------|----------------|------------------------------------------------------------------------------------------------------------|---------------|-----------------|-----------------------------------------|--|
|      | USER   | HOSE<br>REEL<br>DRUM | HOSE<br>LENGTH | FACEMASK                                                                                                   | CASTORS/WHEEL | CYLINDERS       | Approvals                               |  |
| 1    | 1 User | 1 Drum               | 30 m           | One facemask with LDV connected to one hose reel drum                                                      | Two wheels    | 2no.cylinders   | 1)Cylinder<br>PESO<br>approved.         |  |
| 2    | 2 User | 1 Drum               | 30 m           | Two facemasks with LDV connected to one hose reel drum with Y connection extension hose for each user 10 m | Four wheels   | 4 no. cylinders | 2)Facemask<br>EN136 Class<br>3 approved |  |
| 3    | 2 User | 2 Drum               | 50 m           | Two facemasks with LDV connected to two hose reel drum separately                                          |               | 6 no. cylinders |                                         |  |
| 4    | 2 User | 1 Drum               | 50 m           | Airline connection with filtrations unit.                                                                  |               |                 |                                         |  |