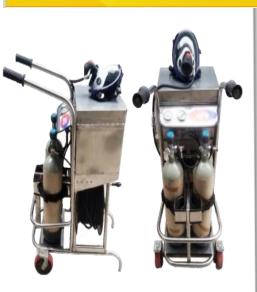

## TROLLEY AIRLINE BREATHING APPARATUS

| S.NO | TYPES  |                      |                |                                                                                                            |               |                 |                                         |  |
|------|--------|----------------------|----------------|------------------------------------------------------------------------------------------------------------|---------------|-----------------|-----------------------------------------|--|
|      | USER   | HOSE<br>REEL<br>DRUM | HOSE<br>LENGTH | FACEMASK                                                                                                   | CASTORS/WHEEL | CYLINDERS       | Approvals                               |  |
| 1    | 1 User | 1 Drum               | 30 m           | One facemask with LDV connected to one hose reel drum                                                      | Two wheels    | 2no.cylinders   | 1)Cylinder<br>PESO<br>approved.         |  |
| 2    | 2 User | 1 Drum               | 30 m           | Two facemasks with LDV connected to one hose reel drum with Y connection extension hose for each user 10 m | Four wheels   | 4 no. cylinders | 2)Facemask<br>EN136 Class<br>3 approved |  |
| 3    | 2 User | 2 Drum               | 50 m           | Two facemasks with LDV connected to two hose reel drum separately                                          |               | 6 no. cylinders |                                         |  |
| 4    | 2 User | 1 Drum               | 50 m           | Airline connection with filtrations unit.                                                                  |               |                 |                                         |  |