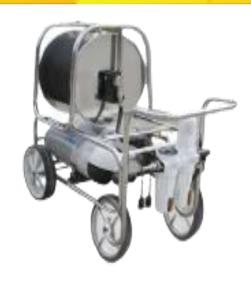

## TROLLEY AIRLINE BREATHING APPARATUS

| S.NO | TYPES  |                      |                |                                                                                                            |               |                 |                                         |  |
|------|--------|----------------------|----------------|------------------------------------------------------------------------------------------------------------|---------------|-----------------|-----------------------------------------|--|
|      | USER   | HOSE<br>REEL<br>DRUM | HOSE<br>LENGTH | FACEMASK                                                                                                   | CASTORS/WHEEL | CYLINDERS       | Approvals                               |  |
| 1    | 1 User | 1 Drum               | 30 m           | One facemask with LDV connected to one hose reel drum                                                      | Two wheels    | 2no.cylinders   | 1)Cylinder<br>PESO<br>approved.         |  |
| 2    | 2 User | 1 Drum               | 30 m           | Two facemasks with LDV connected to one hose reel drum with Y connection extension hose for each user 10 m | Four wheels   | 4 no. cylinders | 2)Facemask<br>EN136 Class<br>3 approved |  |
| 3    | 2 User | 2 Drum               | 50 m           | Two facemasks with LDV connected to two hose reel drum separately                                          |               | 6 no. cylinders |                                         |  |
| 4    | 2 User | 1 Drum               | 50 m           | Airline connection with filtrations unit.                                                                  |               |                 |                                         |  |